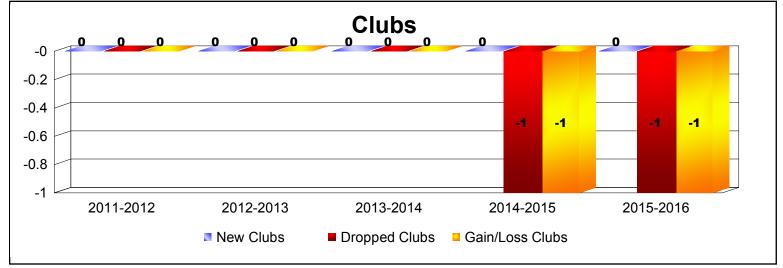

District 1 CS

As of June 2016 Cumulative

| Year      | New<br>Clubs | Dropped<br>Clubs | Gain/<br>Loss<br>Clubs | New<br>Members | Charter<br>Members | Reinstate<br>Members | Transfer<br>Members | Total<br>Member<br>Added | Total<br>Members<br>Dropped | Gain/<br>Loss<br>Members |
|-----------|--------------|------------------|------------------------|----------------|--------------------|----------------------|---------------------|--------------------------|-----------------------------|--------------------------|
| 2011-2012 | 0            | 0                | 0                      | 64             | 0                  | 3                    | 2                   | 69                       | -75                         | -6                       |
| 2012-2013 | 0            | 0                | 0                      | 69             | 0                  | 0                    | 3                   | 72                       | -79                         | -7                       |
| 2013-2014 | 0            | 0                | 0                      | 74             | 0                  | 2                    | 0                   | 76                       | -103                        | -27                      |
| 2014-2015 | 0            | -1               | -1                     | 62             | 0                  | 1                    | 6                   | 69                       | -123                        | -54                      |
| 2015-2016 | 0            | -1               | -1                     | 76             | 0                  | 7                    | 4                   | 87                       | -77                         | 10                       |
| Average   | 0            | 0                | 0                      | 69             | 0                  | 3                    | 3                   | 75                       | -91                         | -17                      |