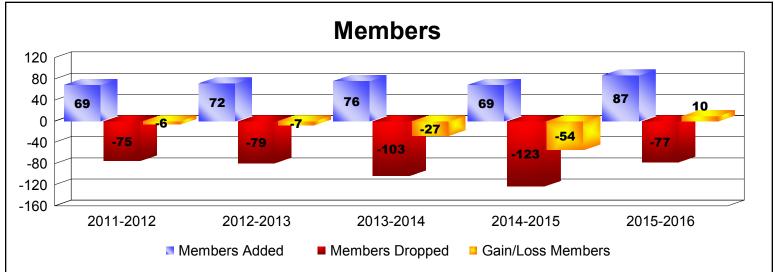

District 1 CS

As of June 2016 Cumulative

| Year      | New<br>Clubs | Dropped<br>Clubs | Gain/<br>Loss<br>Clubs | New<br>Members | Charter<br>Members | Reinstate<br>Members | Transfer<br>Members | Total<br>Member<br>Added | Total<br>Members<br>Dropped | Gain/<br>Loss<br>Members |
|-----------|--------------|------------------|------------------------|----------------|--------------------|----------------------|---------------------|--------------------------|-----------------------------|--------------------------|
| 2011-2012 | 0            | 0                | 0                      | 64             | 0                  | 3                    | 2                   | 69                       | -75                         | -6                       |
| 2012-2013 | 0            | 0                | 0                      | 69             | 0                  | 0                    | 3                   | 72                       | -79                         | -7                       |
| 2013-2014 | 0            | 0                | 0                      | 74             | 0                  | 2                    | 0                   | 76                       | -103                        | -27                      |
| 2014-2015 | 0            | -1               | -1                     | 62             | 0                  | 1                    | 6                   | 69                       | -123                        | -54                      |
| 2015-2016 | 0            | -1               | -1                     | 76             | 0                  | 7                    | 4                   | 87                       | -77                         | 10                       |
| Average   | 0            | 0                | 0                      | 69             | 0                  | 3                    | 3                   | 75                       | -91                         | -17                      |